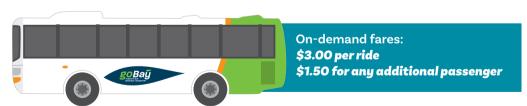

## **Fares & Zones**

|                        | One Zone |         | Two Zones |         |
|------------------------|----------|---------|-----------|---------|
|                        | Cash*    | BeeCard | Cash*     | BeeCard |
| Adult (18+)            | \$3.00   | \$2.00  | \$4.00    | \$3.00  |
| Supergold Peak         | \$3.00   | \$2.00  | \$4.00    | \$3.00  |
| Community Service Card | \$3.00   | \$1.00  | \$4.00    | \$1.50  |
| Youth (5-18)           | \$3.00   | \$1.25  | \$4.00    | \$1.50  |
| Child (0-5)            | Free     | Free    | Free      | Free    |